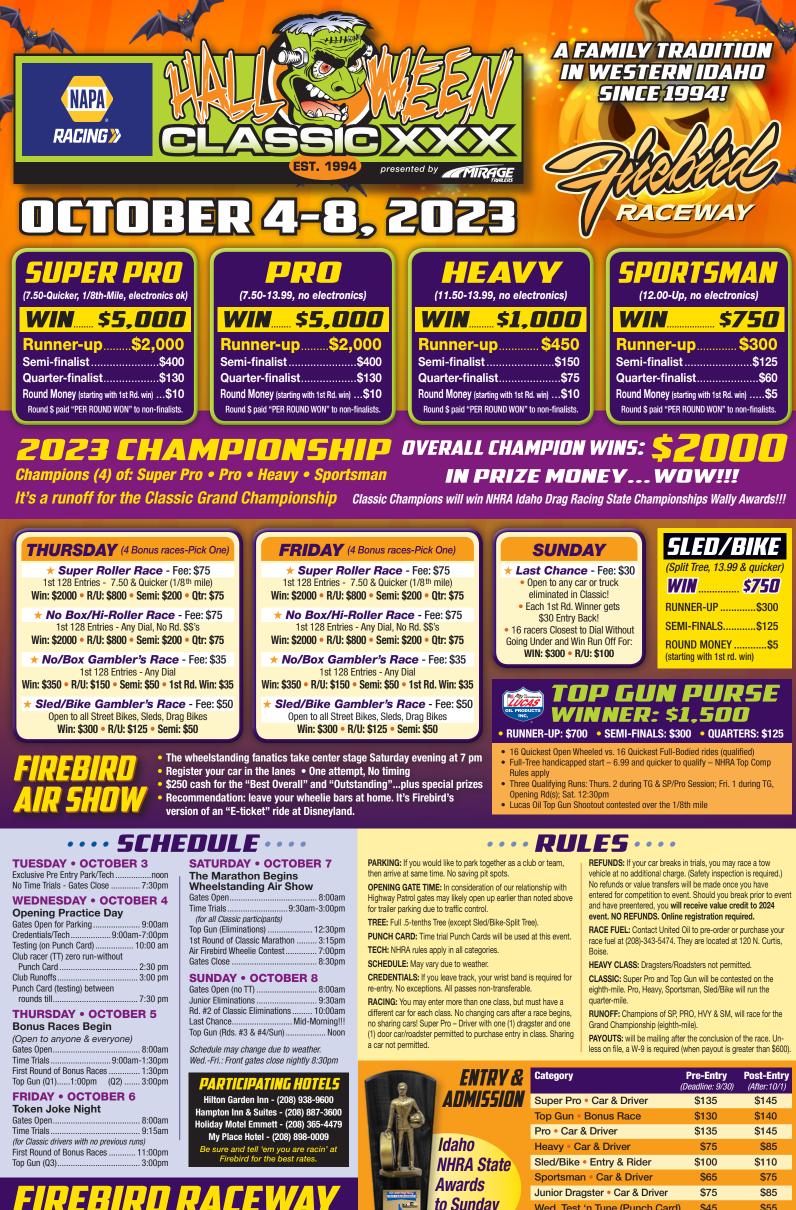

208-938-8986 • firebirdonline.com Online Registration: tickets.thefoat.com Email: race@firebirdonline.com

| T  | ENTRY &    | Category                                                                                                 | <b>Pre-Entry</b><br>(Deadline: 9/30) | Post-Entry<br>(After:10/1) |
|----|------------|----------------------------------------------------------------------------------------------------------|--------------------------------------|----------------------------|
|    | ADMISSION  | Super Pro • Car & Driver                                                                                 | \$135                                | \$145                      |
|    |            | Top Gun • Bonus Race                                                                                     | \$130                                | \$140                      |
|    |            | Pro • Car & Driver                                                                                       | \$135                                | \$145                      |
| Ŵ  | Idaho      | Heavy • Car & Driver                                                                                     | \$75                                 | \$85                       |
|    | NHRA State | Sled/Bike • Entry & Rider                                                                                | \$100                                | \$110                      |
| ¥. | Awards     | Sportsman • Car & Driver                                                                                 | \$65                                 | \$75                       |
| l  |            | Junior Dragster • Car & Driver                                                                           | \$75                                 | \$85                       |
| L  | to Sunday  | Wed. Test 'n Tune (Punch Card)                                                                           | \$45                                 | \$55                       |
|    | Champions! | Extra Motorhome Pit Camping Per                                                                          | mit \$55                             | \$65                       |
|    |            | <ul> <li>Adult Full Event Pass: \$70 (by 9/3)</li> <li>Kids (6-12): \$20 (by 9/30, \$25 after</li> </ul> |                                      | (1)                        |

Daily Pit-Side Adult Admission: \$15 • Daily Pit-Side Kids: \$5