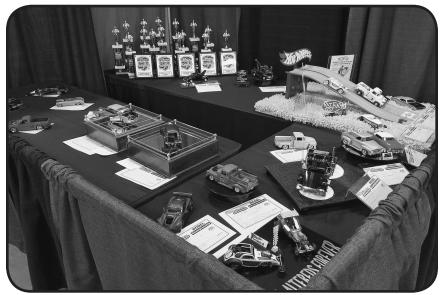

# 2019 MODEL CAR CHAMPIONSHIPS

#### **CLASS TROPHIES**

Trophies will be given for 1st, 2nd and 3rd place in classes of competition. Every entrant will receive an award.

# **BEST OF SHOW AWARDS**

Best of Show Model Outstanding Paint Outstanding Interior Outstanding Engineering Outstanding Display

\*Once a model has won a "Best" award, the individual must enter a **new model** the following year to be eligible for this award.