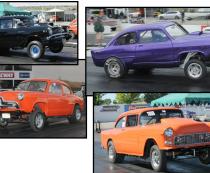

Show `n Shine in the Upper Pro Pits (Pre-`89) – Major show "Pick" Plaques, including Oldies awards, Club picks, Sponsor picks both Sat. & Sun., so come one or come both days!!! Oldies Show Awards both Saturday and Sunday! Host clubs: Vintage Gems, Heap Herders, Barons, Melba Outlaws and Idaho Chariots - Host Club Parade down the staging lanes on Sun. morning.