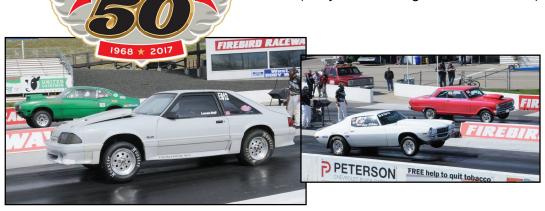

## CHEVY VS. FORD BATTLE OF THE BRANDS

Racing in the Boise Muffler Gold Cup Series:

Super Pro Pro Sportsman Sled/Bike Junior Dragster Trophy

Special **Runoff** off will be contested between the champions in the Ford and Chevy classes at day's end.

## 2017 Battle Classes:

Open to G.M./Chevy - Ford Cars & Trucks (sorry, but no dragsters or roadsters)

CHEVY VS. FORD SHOWDOWN TO SETTLE THE SCORE!

For More Info-FIREBIRD HOTLINE: 208 938-8986 www.firebirdonline.com

**EXTRA CLASSES OFFERED** Saturday...Double Header Weekend!

- DRAG RACING\* in Pro Chevy (11.99 and Quicker), Pro Ford (13.99 and Quicker), All Camaro/Corvette (12.00 & Up), Chevelle/Nova (12.00 & Up), Early Mustang (`86 & Older, 11.50 & Up), Late Mustang (`87 & Newer, 11.50 & Up), Street Ford (14.00 & Up) & Street Chevy/GM (all G.M. brands Buick, Olds, Pontiac, GMC). Battle of the Brands Runoff at day's end.
- SHOW `N SHINE in Firebird's paved upper pit area with Five (5) Chevy/Ford Show Picks selected during the event!