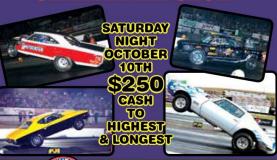

SATURDAY, OCTOBER 15th THE MARATHON BEGINS WHEELSTANDING AIR SHOW

| HILLES MADE TO MIK SHOTH                 |
|------------------------------------------|
| • Gates Open 8 am                        |
| • Time Trial 9:30 am - 3 pm              |
| •Top Gun (Eliminations) 12:30 pm         |
| •1st Round of Classic Marathon . 3:15 pm |
| • Chili Feed 6:30 pm                     |
| Air Firebird Wheelie Contest 7 pm        |
| Adult Costume Party8 pm                  |
| • Gates Close 9:30 pm                    |
| ·                                        |