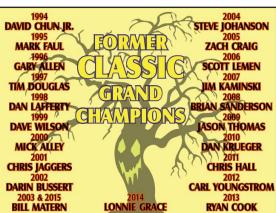

**RUNOFF:** Champions of Super Pro, Pro, Heavy & Sportsman will race for Grand Championship. If Sled/Bike surpasses 33 pre-entries, winner will compete for Classic Grand Championship.