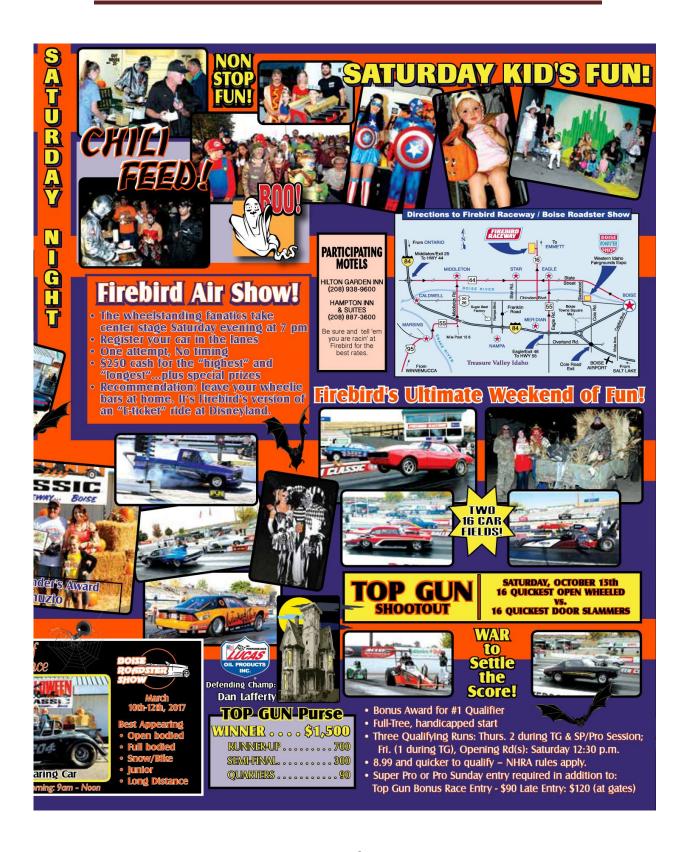

SATURDAY, OCTOBER 15th THE MARATHON BEGINS WHEELSTANDING AIR SHOW

| HILLES MADE TO MIK SHOTH                 |
|------------------------------------------|
| • Gates Open 8 am                        |
| • Time Trial 9:30 am - 3 pm              |
| •Top Gun (Eliminations) 12:30 pm         |
| •1st Round of Classic Marathon . 3:15 pm |
| • Chili Feed 6:30 pm                     |
| Air Firebird Wheelie Contest 7 pm        |
| Adult Costume Party8 pm                  |
| • Gates Close 9:30 pm                    |
| ·                                        |